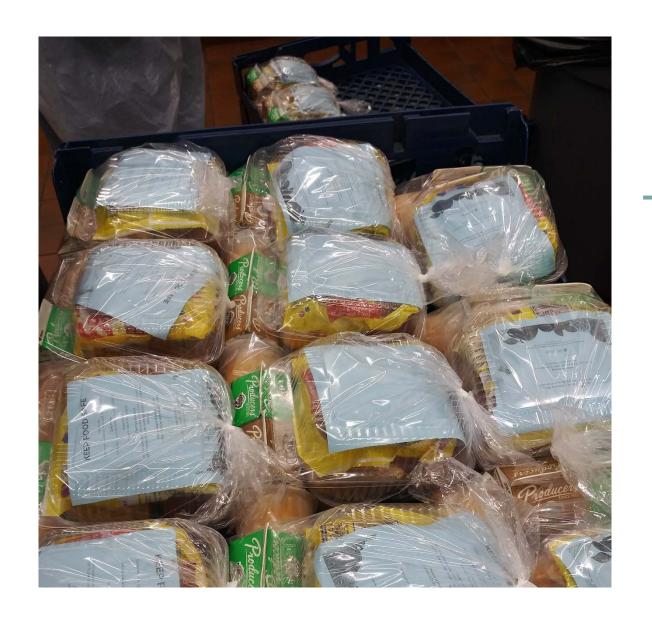

## Packaging for Curbside Service

- ❖ Packaging needs to be uniform keeping in line with good presentation.
- Products need to be packed with heavy items on the bottom.
- \* Keep Food Safe flyer must be included with meals that require cooking.
- ❖ Verbal Disclaimer must be given when serving PB&J meals to students.
- Please serve entrees on the day they are intended for, maintaining quality control.