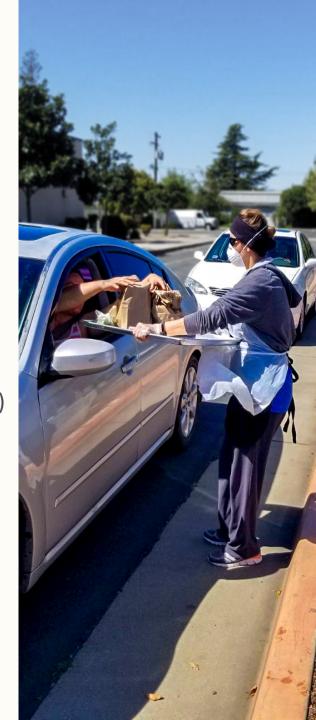

Supper available for all students at every working school site.

Supper served curbside during regular meal service times.

Supper along with NSLP are now mobile. We've partnered up with Transportation providing meals to students at designated bus stops.

## Packaging for Curbside Service

- ❖ Packaging needs to be uniform keeping in line with good presentation.
- Products need to be packed with heavy items on the bottom.
- \* Keep Food Safe flyer must be included with meals that require cooking.
- ❖ Verbal Disclaimer must be given when serving PB&J meals to students.
- Please serve entrees on the day they are intended for, maintaining quality control.